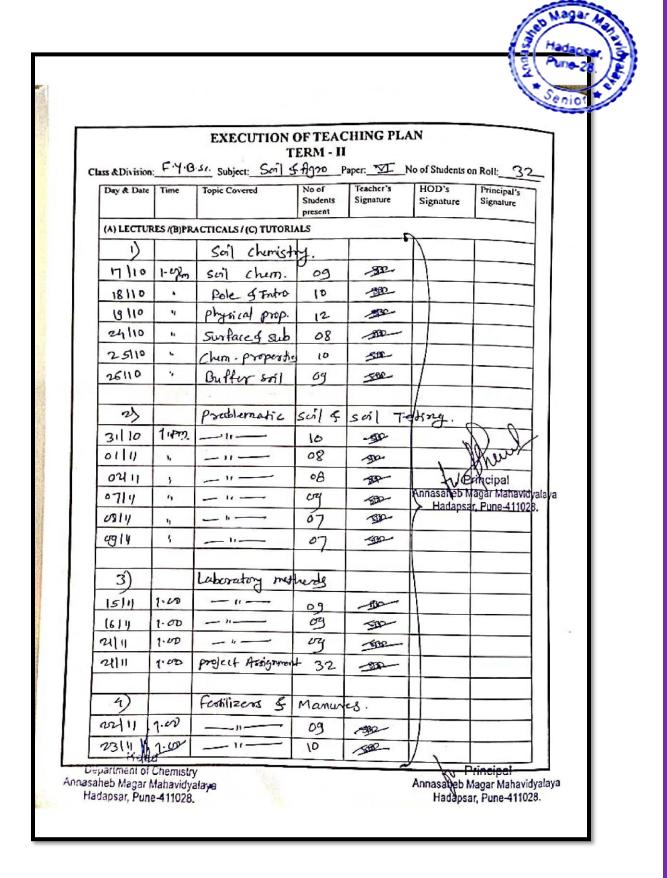

CRITERION-VI (SSR-4<sup>th</sup> Cycle)

Page **35** of **98** 

|          |                                              |                                               |                                              | E Hadap                                               |
|----------|----------------------------------------------|-----------------------------------------------|----------------------------------------------|-------------------------------------------------------|
|          |                                              |                                               |                                              | 2 Senio                                               |
| -        | C                                            | LASS-WISE & PAPER-WISE TH                     | ACHING P                                     |                                                       |
|          |                                              | TERM -II (2072                                |                                              |                                                       |
| CL       | ASS & DIVISI                                 | ON : T.Y.B.Sc. PAPER :                        | T                                            |                                                       |
|          | SUBJECT :                                    | um. of soil & Agro. NO. OF CF                 | REDITS :                                     | 02                                                    |
| Sr<br>No | Lecture/<br>Tutorial/<br>Practical           | Subject /Topic in brief                       | No of<br>Lectures<br>/Practicals<br>Required | Teaching<br>Planned Dates                             |
| )        | Lectury                                      | Soil Chemistry                                | 06                                           | Sepas                                                 |
| 2)       |                                              | Problematic soil & soil                       | 66                                           | Sep 23                                                |
|          | 1.7                                          | Teshing                                       |                                              | 54                                                    |
| 3)       |                                              | Loboratory methods of                         | 12L                                          | 5423                                                  |
|          |                                              | Suil Analysis                                 | 06                                           | 17-22                                                 |
| 4)       |                                              | Fortilizons & Manures<br>protection of plants | 06                                           | 00 + 2B                                               |
| -51      |                                              | protection by planas                          | 00                                           | 027 -5                                                |
|          |                                              |                                               |                                              |                                                       |
|          |                                              |                                               |                                              |                                                       |
|          |                                              | 1                                             |                                              |                                                       |
|          |                                              |                                               |                                              |                                                       |
|          |                                              |                                               |                                              |                                                       |
|          |                                              |                                               |                                              |                                                       |
|          |                                              |                                               |                                              |                                                       |
|          |                                              |                                               |                                              |                                                       |
|          |                                              |                                               |                                              |                                                       |
|          |                                              |                                               |                                              |                                                       |
|          |                                              |                                               |                                              |                                                       |
|          |                                              |                                               |                                              |                                                       |
|          |                                              |                                               |                                              |                                                       |
|          |                                              |                                               |                                              | A                                                     |
|          | 16-                                          | /                                             | -                                            | Aller                                                 |
|          | HAL                                          |                                               |                                              | phu                                                   |
| Departm  | He'ad<br>tent of Chemistry<br>Magar Mahavidy | (14.17)<br>                                   | Annooghut                                    | Principal<br>Magar Mahavidyalaya<br>sar, Pune-411028. |

|          |                                           |                                            |                                              | Hadar                            |
|----------|-------------------------------------------|--------------------------------------------|----------------------------------------------|----------------------------------|
|          |                                           |                                            |                                              | 2 · une                          |
|          |                                           |                                            |                                              | Senio                            |
|          | C                                         | LASS-WISE & PAPER-WISE TI<br>TERM –II (20? |                                              | LAN                              |
| CL       | ASS & DIVISI                              | ON: T.Y.B.Sc. PAPER :                      |                                              |                                  |
| :        | SUBJECT : C                               | um. of soil & Agro. NO. OF CH              | EDITS :                                      | 02                               |
| Sr<br>No | Lecture/<br>Tutorial/<br>Practical        | Subject /Topic in brief                    | No of<br>Lectures<br>/Practicals<br>Required | Teaching<br>Planned Dates        |
| )        | Lectury                                   | Soil Chemistry                             | 06                                           | Sepas                            |
| 2)       |                                           | Problematic soil & suil                    | 66                                           | Sep 23                           |
|          |                                           | Testing                                    |                                              | 54                               |
| 3)       |                                           | Loboratory methods of<br>Sci) Analytic     | 12L                                          | 5423                             |
| 45       |                                           | Sci) Analysis<br>Fortilizors & Manures     | 06                                           | 02+23                            |
| 5)       |                                           | protection of plants                       | 06                                           | 02+23                            |
| 1        |                                           |                                            |                                              |                                  |
|          | _                                         |                                            |                                              |                                  |
|          |                                           |                                            |                                              |                                  |
| $\vdash$ |                                           |                                            |                                              |                                  |
|          |                                           |                                            |                                              |                                  |
|          |                                           |                                            |                                              |                                  |
|          |                                           |                                            |                                              |                                  |
|          |                                           |                                            |                                              |                                  |
|          |                                           |                                            |                                              |                                  |
|          |                                           |                                            |                                              |                                  |
|          |                                           |                                            |                                              |                                  |
|          |                                           |                                            |                                              |                                  |
|          |                                           |                                            |                                              |                                  |
|          |                                           |                                            |                                              | D                                |
|          | 16-                                       | ,                                          |                                              | Adding                           |
|          | Head                                      |                                            |                                              | tonu                             |
|          | mead<br>ent of Chemistr<br>Magar Mahavidy |                                            | Annooahab                                    | Principal<br>Magar Mahavidyalaya |