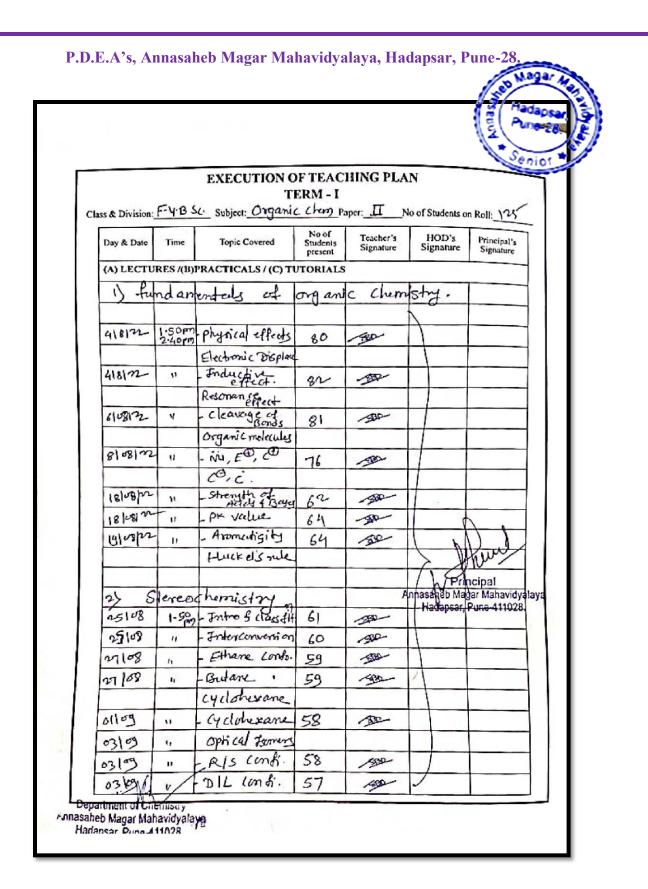

| Class & Division | F-Y-B       | EXECUTION (<br>T<br>Subject: <u>Analyb</u> | ERM - II                     |                        | 12                 | Pune-28                  |
|------------------|-------------|--------------------------------------------|------------------------------|------------------------|--------------------|--------------------------|
| Day & Date       | Tunc        | Topic Covered                              | No of<br>Students<br>present | Teacher's<br>Signature | HOD's<br>Signature | Principar a<br>Signature |
| (A) LECTUR       | RES /(B)PR/ | CTICALS/(C) TUTORI/                        |                              |                        |                    |                          |
| 28/12-           | 1.50007     | goes of chim                               | 70                           | -202                   | 1                  |                          |
| 10/8/23          |             | -1,                                        | 68                           | -200-                  |                    |                          |
| 10/02/3          | "           | -1/                                        | 67                           | 1030-                  |                    | ·                        |
| 17103            |             | TLC                                        | 68                           | -500-                  |                    |                          |
| 19103            | - 11        | <u> </u>                                   | 67                           | 100-                   | 1                  |                          |
| 19103            | n           | -11                                        | 67                           | -300-                  | 1                  |                          |
| 24103            | 5           | paper                                      | 49                           | 802-                   | 1                  |                          |
| 24103            |             |                                            | 55                           |                        |                    |                          |
|                  | (5)         | PH metry                                   |                              |                        |                    |                          |
| 24103            | 1.          | -11-                                       | 92-                          | -500-                  | $\rangle$          |                          |
| 25103            | ે.          | _ !!                                       | 41)                          | 1000-1                 |                    |                          |
| 26103            | 11          |                                            | 38                           | 1500-                  |                    |                          |
| 3105             | y           |                                            | 41                           | -300-                  |                    |                          |
|                  |             |                                            |                              |                        |                    |                          |
|                  |             |                                            |                              | /                      |                    |                          |
|                  |             |                                            |                              |                        |                    |                          |
|                  |             |                                            |                              |                        |                    |                          |
|                  |             |                                            |                              |                        |                    |                          |
|                  |             |                                            |                              |                        |                    |                          |
|                  |             |                                            |                              |                        |                    |                          |
|                  |             |                                            |                              |                        |                    |                          |
|                  |             |                                            |                              | - 4                    | ſ                  |                          |
| K                |             | 4                                          |                              | -                      | N                  | Poul                     |
| Hond             |             |                                            |                              |                        | 16                 | içipat                   |