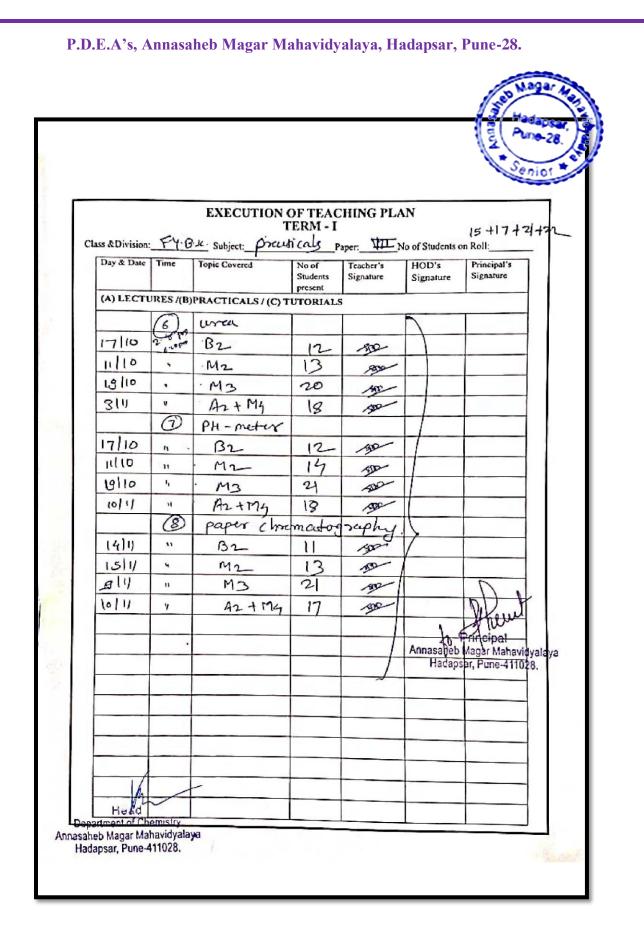

| Class & Division | F-Y-B       | EXECUTION (<br>T<br>Subject: <u>Analyb</u> | ERM - II                     |                        | 12                 | Pune-28                  |
|------------------|-------------|--------------------------------------------|------------------------------|------------------------|--------------------|--------------------------|
| Day & Date       | Tunc        | Topic Covered                              | No of<br>Students<br>present | Teacher's<br>Signature | HOD's<br>Signature | Principar a<br>Signature |
| (A) LECTUR       | RES /(B)PR/ | CTICALS/(C) TUTORI/                        |                              |                        |                    |                          |
| 28/12-           | 1.50007     | goes of chim                               | 70                           | -202                   | 1                  |                          |
| 10/8/23          |             | -1,                                        | 68                           | -200-                  |                    |                          |
| 10/02/3          | "           | -1/                                        | 67                           | 1030-                  |                    | ·                        |
| 17103            |             | TLC                                        | 68                           | -500-                  |                    |                          |
| 19103            | - 11        | <u> </u>                                   | 67                           | 100-                   | 1                  |                          |
| 19103            | n           | -11                                        | 67                           | -300-                  | 1                  |                          |
| 24103            | 5           | paper                                      | 49                           | 802-                   | 1                  |                          |
| 24103            |             |                                            | 55                           |                        |                    |                          |
|                  | (5)         | PH metry                                   |                              |                        |                    |                          |
| 24103            | 1.          | -11-                                       | 92-                          | -500-                  | $\rangle$          |                          |
| 25103            | ે.          | _ !!                                       | 41)                          | 1000-1                 |                    |                          |
| 26103            | 11          |                                            | 38                           | 1500-                  |                    |                          |
| 3105             | y           |                                            | 41                           | -300-                  |                    |                          |
|                  |             |                                            |                              |                        |                    |                          |
|                  |             |                                            |                              | /                      |                    |                          |
|                  |             |                                            |                              |                        |                    |                          |
|                  |             |                                            |                              |                        |                    |                          |
|                  |             |                                            |                              |                        |                    |                          |
|                  |             |                                            |                              |                        |                    |                          |
|                  |             |                                            |                              |                        |                    |                          |
|                  |             |                                            |                              |                        |                    |                          |
|                  |             |                                            |                              | - 4                    | ſ                  |                          |
| K                |             | 4                                          |                              | -                      | N                  | Poul                     |
| Hond             |             |                                            |                              |                        | 16                 | içipat                   |