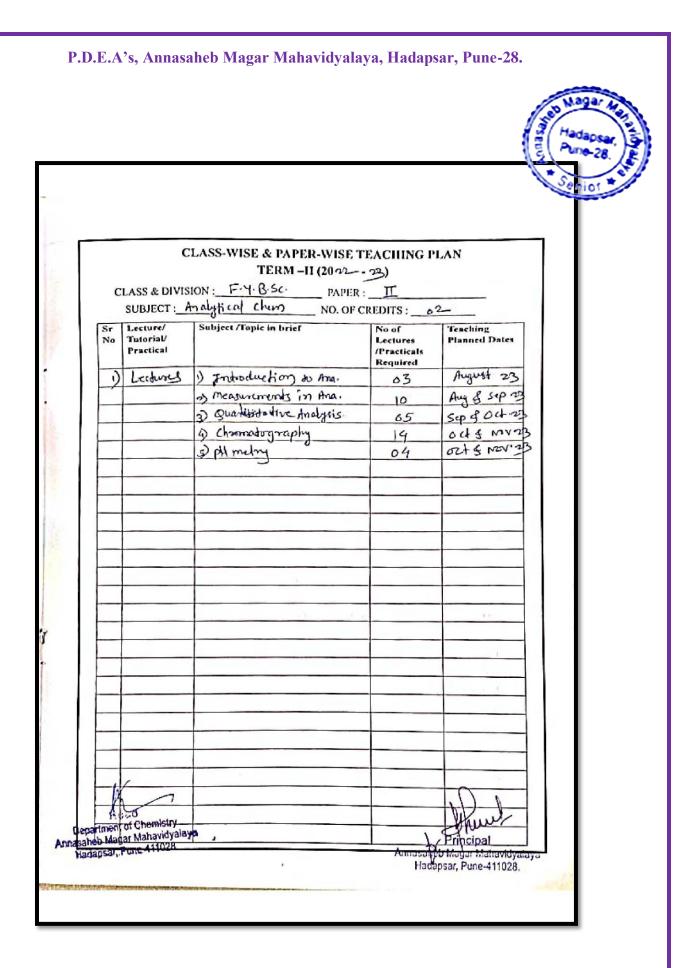

CRITERION-VI (SSR-4<sup>th</sup> Cycle)

Page **35** of **98** 

|          |                                              |                                               |                                              | E Hadap                                               |
|----------|----------------------------------------------|-----------------------------------------------|----------------------------------------------|-------------------------------------------------------|
|          |                                              |                                               |                                              | 2 Senio                                               |
| -        | C                                            | LASS-WISE & PAPER-WISE TH                     | ACHING P                                     |                                                       |
|          |                                              | TERM -II (2072                                |                                              |                                                       |
| CL       | ASS & DIVISI                                 | ON : T.Y.B.Sc. PAPER :                        | T                                            |                                                       |
|          | SUBJECT :                                    | um. of soil & Agro. NO. OF CF                 | REDITS :                                     | 02                                                    |
| Sr<br>No | Lecture/<br>Tutorial/<br>Practical           | Subject /Topic in brief                       | No of<br>Lectures<br>/Practicals<br>Required | Teaching<br>Planned Dates                             |
| )        | Lectury                                      | Soil Chemistry                                | 06                                           | Sepas                                                 |
| 2)       |                                              | Problematic soil & soil                       | 66                                           | Sep 23                                                |
|          | 1.7                                          | Teshing                                       |                                              | 54                                                    |
| 3)       |                                              | Loboratory methods of                         | 12L                                          | 5423                                                  |
|          |                                              | Suil Analysis                                 | 06                                           | 17-22                                                 |
| 4)       |                                              | Fortilizons & Manures<br>protection of plants | 06                                           | 00 + 2B                                               |
| -51      |                                              | protection by planas                          | 00                                           | 027 -5                                                |
|          |                                              |                                               |                                              |                                                       |
|          |                                              |                                               |                                              |                                                       |
|          |                                              | 1                                             |                                              |                                                       |
|          |                                              |                                               |                                              |                                                       |
|          |                                              |                                               |                                              |                                                       |
|          |                                              |                                               |                                              |                                                       |
|          |                                              |                                               |                                              |                                                       |
|          |                                              |                                               |                                              |                                                       |
|          |                                              |                                               |                                              |                                                       |
|          |                                              |                                               |                                              |                                                       |
|          |                                              |                                               |                                              |                                                       |
|          |                                              |                                               |                                              |                                                       |
|          |                                              |                                               |                                              |                                                       |
|          |                                              |                                               |                                              | A                                                     |
|          | 16-                                          | /                                             | -                                            | Aller                                                 |
|          | HAL                                          |                                               |                                              | phu                                                   |
| Departm  | He'ad<br>tent of Chemistry<br>Magar Mahavidy | (14.17)<br>                                   | Annooghut                                    | Principal<br>Magar Mahavidyalaya<br>sar, Pune-411028. |

|          |                                           |                                            |                                              | Hadar                            |
|----------|-------------------------------------------|--------------------------------------------|----------------------------------------------|----------------------------------|
|          |                                           |                                            |                                              | 2 · une                          |
|          |                                           |                                            |                                              | Senio                            |
|          | C                                         | LASS-WISE & PAPER-WISE TI<br>TERM –II (20? |                                              | LAN                              |
| CL       | ASS & DIVISI                              | ON: T.Y.B.Sc. PAPER :                      |                                              |                                  |
| :        | SUBJECT : C                               | um. of soil & Agro. NO. OF CH              | EDITS :                                      | 02                               |
| Sr<br>No | Lecture/<br>Tutorial/<br>Practical        | Subject /Topic in brief                    | No of<br>Lectures<br>/Practicals<br>Required | Teaching<br>Planned Dates        |
| )        | Lectury                                   | Soil Chemistry                             | 06                                           | Sepas                            |
| 2)       |                                           | Problematic soil & suil                    | 66                                           | Sep 23                           |
|          |                                           | Testing                                    |                                              | 54                               |
| 3)       |                                           | Loboratory methods of<br>Sci) Analytic     | 12L                                          | 5423                             |
| 45       |                                           | Sci) Analysis<br>Fortilizors & Manures     | 06                                           | 02+23                            |
| 5)       |                                           | protection of plants                       | 06                                           | 02+23                            |
| 1        |                                           |                                            |                                              |                                  |
|          | _                                         |                                            |                                              |                                  |
|          |                                           |                                            |                                              |                                  |
| $\vdash$ |                                           |                                            |                                              |                                  |
|          |                                           |                                            |                                              |                                  |
|          |                                           |                                            |                                              |                                  |
|          |                                           |                                            |                                              |                                  |
|          |                                           |                                            |                                              |                                  |
|          |                                           |                                            |                                              |                                  |
|          |                                           |                                            |                                              |                                  |
|          |                                           |                                            |                                              |                                  |
|          |                                           |                                            |                                              |                                  |
|          |                                           |                                            |                                              |                                  |
|          |                                           |                                            |                                              | D                                |
|          | 16-                                       | ,                                          |                                              | Adding                           |
|          | Head                                      |                                            |                                              | tonu                             |
|          | mead<br>ent of Chemistr<br>Magar Mahavidy |                                            | Annooahab                                    | Principal<br>Magar Mahavidyalaya |