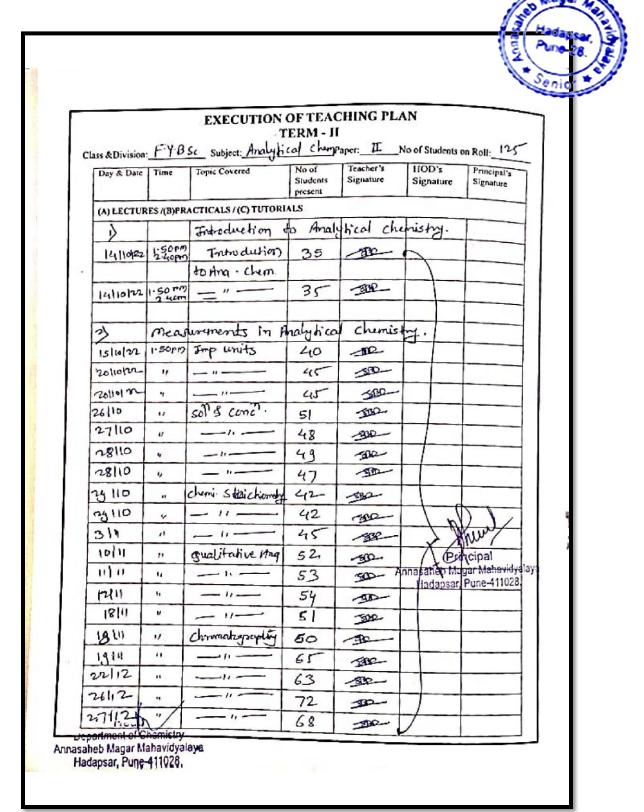

| Class & Division | F-Y-B       | EXECUTION (<br>T<br>Subject: <u>Analyb</u> | ERM - II                     |                        | 12                 | Pune-28                  |
|------------------|-------------|--------------------------------------------|------------------------------|------------------------|--------------------|--------------------------|
| Day & Date       | Tunc        | Topic Covered                              | No of<br>Students<br>present | Teacher's<br>Signature | HOD's<br>Signature | Principar a<br>Signature |
| (A) LECTUR       | RES /(B)PR/ | CTICALS/(C) TUTORI/                        |                              |                        |                    |                          |
| 28/12-           | 1.50007     | goes of chim                               | 70                           | -202                   | 1                  |                          |
| 10/8/23          |             | -1,                                        | 68                           | -200-                  |                    |                          |
| 10/02/3          | "           | -1/                                        | 67                           | 1030-                  |                    | ·                        |
| 17103            |             | TLC                                        | 68                           | -500-                  |                    |                          |
| 19103            | - 11        | <u> </u>                                   | 67                           | 100-                   | 1                  |                          |
| 19103            | n           | -11                                        | 67                           | -300-                  | 1                  |                          |
| 24103            | 5           | paper                                      | 49                           | 802-                   | 1                  |                          |
| 24103            |             |                                            | 55                           |                        |                    |                          |
|                  | (5)         | PH metry                                   |                              |                        |                    |                          |
| 24103            | 1.          | -11-                                       | 92-                          | -500-                  | $\rangle$          |                          |
| 25103            | ે.          | _ !!                                       | 41)                          | 1000-1                 |                    |                          |
| 26103            | 11          |                                            | 38                           | 1500-                  |                    |                          |
| 3105             | y           |                                            | 41                           | -300-                  |                    |                          |
|                  |             |                                            |                              |                        |                    |                          |
|                  |             |                                            |                              | /                      |                    |                          |
|                  |             |                                            |                              |                        |                    |                          |
|                  |             |                                            |                              |                        |                    |                          |
|                  |             |                                            |                              |                        |                    |                          |
|                  |             |                                            |                              |                        |                    |                          |
|                  |             |                                            |                              |                        |                    |                          |
|                  |             |                                            |                              |                        |                    |                          |
|                  |             |                                            |                              | - 4                    | ſ                  |                          |
| K                |             | 4                                          |                              | -                      | N                  | Poul                     |
| Hond             |             |                                            |                              |                        | 16                 | içipat                   |