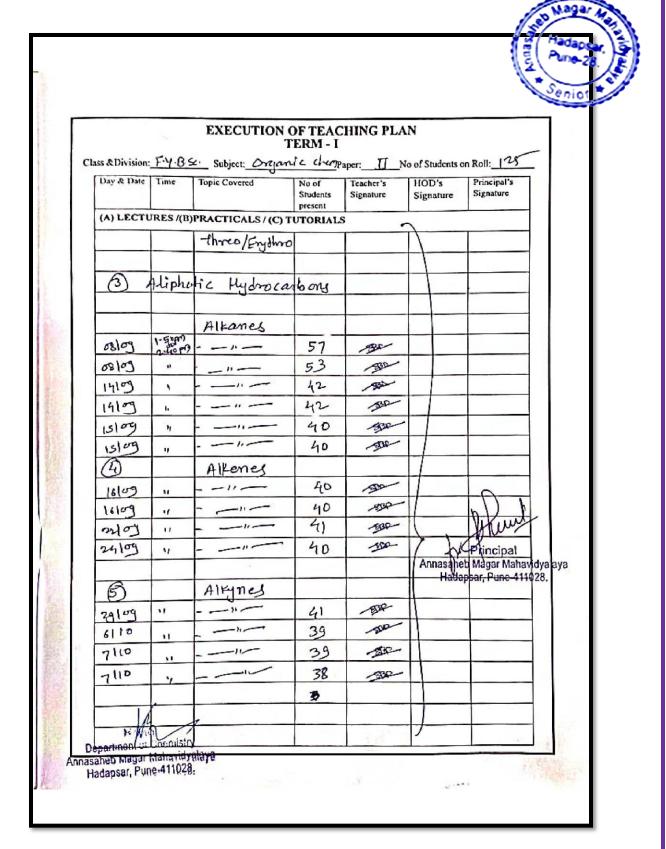

| Class & Division | F-Y-B       | EXECUTION (<br>T<br>Subject: <u>Analyb</u> | ERM - II                     |                        | 12                 | Pune-28                  |
|------------------|-------------|--------------------------------------------|------------------------------|------------------------|--------------------|--------------------------|
| Day & Date       | Tunc        | Topic Covered                              | No of<br>Students<br>present | Teacher's<br>Signature | HOD's<br>Signature | Principar a<br>Signature |
| (A) LECTUR       | RES /(B)PR/ | CTICALS/(C) TUTORI/                        |                              |                        |                    |                          |
| 28/12-           | 1.50007     | goes of chim                               | 70                           | -202                   | 1                  |                          |
| 10/8/23          |             | -1,                                        | 68                           | -200-                  |                    |                          |
| 10/02/3          | "           | -1/                                        | 67                           | 1030-                  |                    | ·                        |
| 17103            |             | TLC                                        | 68                           | -500-                  |                    |                          |
| 19103            | - 11        | <u> </u>                                   | 67                           | 100-                   | 1                  |                          |
| 19103            | n           | -11                                        | 67                           | -300-                  | 1                  |                          |
| 24103            | 5           | paper                                      | 49                           | 802-                   | 1                  |                          |
| 24103            |             |                                            | 55                           |                        |                    |                          |
|                  | (5)         | PH metry                                   |                              |                        |                    |                          |
| 24103            | 1.          | -11-                                       | 92-                          | -500-                  | $\rangle$          |                          |
| 25103            | ે.          | _ !!                                       | 41)                          | 1000-1                 |                    |                          |
| 26103            | 11          |                                            | 38                           | 1500-                  |                    |                          |
| 3105             | y           |                                            | 41                           | -300-                  |                    |                          |
|                  |             |                                            |                              |                        |                    |                          |
|                  |             |                                            |                              | /                      |                    |                          |
|                  |             |                                            |                              |                        |                    |                          |
|                  |             |                                            |                              |                        |                    |                          |
|                  |             |                                            |                              |                        |                    |                          |
|                  |             |                                            |                              |                        |                    |                          |
|                  |             |                                            |                              |                        |                    |                          |
|                  |             |                                            |                              |                        |                    |                          |
|                  |             |                                            |                              | - 4                    | ſ                  |                          |
| K                |             | 4                                          |                              | -                      | N                  | Poul                     |
| Hond             |             |                                            |                              |                        | 16                 | içipat                   |