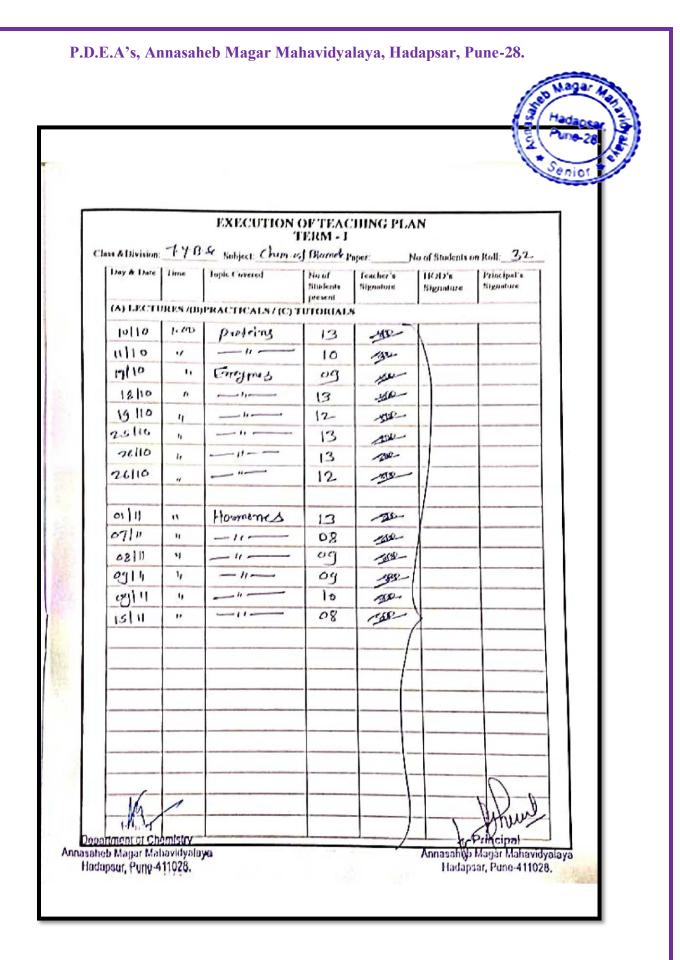

| Class & Division | F-Y-B       | EXECUTION (<br>T<br>Subject: <u>Analyb</u> | ERM - II                     |                        | 12                 | Pune-28                  |
|------------------|-------------|--------------------------------------------|------------------------------|------------------------|--------------------|--------------------------|
| Day & Date       | Tunc        | Topic Covered                              | No of<br>Students<br>present | Teacher's<br>Signature | HOD's<br>Signature | Principar a<br>Signature |
| (A) LECTUR       | RES /(B)PR/ | CTICALS/(C) TUTORI/                        |                              |                        |                    |                          |
| 28/12-           | 1.50007     | goes of chim                               | 70                           | -202                   | 1                  |                          |
| 10/8/23          |             | -1,                                        | 68                           | -200-                  |                    |                          |
| 10/02/3          | "           | -1/                                        | 67                           | 1030-                  |                    | ·                        |
| 17103            |             | TLC                                        | 68                           | -500-                  |                    |                          |
| 19103            | - 11        | <u> </u>                                   | 67                           | 100-                   | 1                  |                          |
| 19103            | n           | -11                                        | 67                           | -300-                  | 1                  |                          |
| 24103            | 5           | paper                                      | 49                           | 802-                   | 1                  |                          |
| 24103            |             |                                            | 55                           |                        |                    |                          |
|                  | (5)         | PH metry                                   |                              |                        |                    |                          |
| 24103            | 1.          | -11-                                       | 92-                          | -500-                  | $\rangle$          |                          |
| 25103            | ે.          | _ !!                                       | 41)                          | 1000-1                 |                    |                          |
| 26103            | 11          |                                            | 38                           | 1500-                  |                    |                          |
| 3105             | y           |                                            | 41                           | -300-                  |                    |                          |
|                  |             |                                            |                              |                        |                    |                          |
|                  |             |                                            |                              | /                      |                    |                          |
|                  |             |                                            |                              |                        |                    |                          |
|                  |             |                                            |                              |                        |                    |                          |
|                  |             |                                            |                              |                        |                    |                          |
|                  |             |                                            |                              |                        |                    |                          |
|                  |             |                                            |                              |                        |                    |                          |
|                  |             |                                            |                              |                        |                    |                          |
|                  |             |                                            |                              | - 4                    | ſ                  |                          |
| K                |             | 4                                          |                              | -                      | N                  | Poul                     |
| Hond             |             |                                            |                              |                        | 16                 | içipat                   |