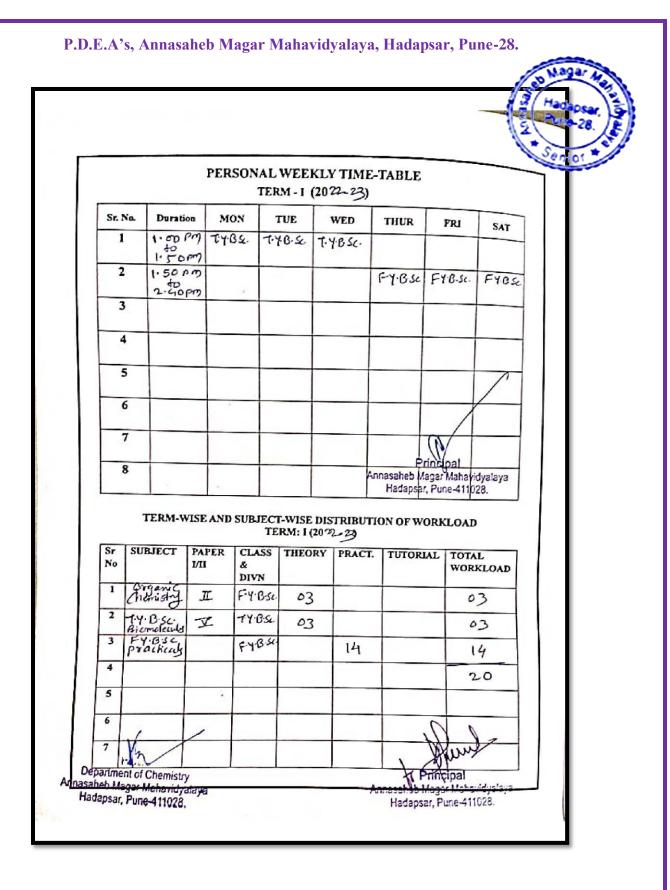

# Teacher's Diary

CRITERION-VI (SSR-4<sup>th</sup> Cycle)

Page **17** of **98** 

**CRITERION-VI** (SSR-4<sup>th</sup> Cycle)

Page 19 of 98

|            |                                                                                                                                               | aga  |
|------------|-----------------------------------------------------------------------------------------------------------------------------------------------|------|
|            | J. J. Ha                                                                                                                                      |      |
|            | li di casa di c                               |      |
|            | 2                                                                                                                                             | r    |
|            | Se                                                                                                                                            | nior |
|            | TEACHER'S PROFILE                                                                                                                             | T    |
|            | ME: Dhotre Shaila B.                                                                                                                          |      |
|            |                                                                                                                                               |      |
|            | SIGNATION: Associate Arofessor                                                                                                                |      |
| 3. QU/     | ALIFICATION: M.SC. SET M. Phil.                                                                                                               |      |
| 4. SPE     | CIALIZATION: Chamistry                                                                                                                        |      |
|            | E OF OPPOINTMENT: [0] 08 2004                                                                                                                 |      |
|            |                                                                                                                                               |      |
|            | E OF CONFORMATION: 10 0 2 2006                                                                                                                |      |
| 7. DAT     | E OF JOINING THIS COLLEGE: 07/09/2020                                                                                                         |      |
| 8. ADD     | DRESS: Estem eligance, Mahadeo nogar, Hadapsar.                                                                                               |      |
|            |                                                                                                                                               |      |
| 9. MOI     | BILE NO. 7420885641 EMAIL: shaila. pdca @ gmail.com                                                                                           |      |
|            | RENT YEAR'S TEACHING SUBJECTS /PAPERS                                                                                                         |      |
| 10. 60.    |                                                                                                                                               |      |
| 9<br>6     | FY Deg/Diplo: Organic Chemistry & Practicals. & Analytical<br>SY Deg/Diplo: Chemistry.                                                        |      |
| 9          | TY Deg/Diplo: <u>Chemistry of scills</u> Agrochemicals & prochicals.<br>BE/B.Pharm. FINAL: Schemistry of Biomolecules.                        |      |
| ş          | BE/B.Pharm. FINAL: Schemistry of Biomolecules.                                                                                                |      |
| ş          | PG-I/MBA-I :                                                                                                                                  |      |
| 9          | PG-II/M8A-II:                                                                                                                                 |      |
| 5          | PhD/Research:                                                                                                                                 |      |
| 11. Parti  | icipation in co-curricular activities as a :                                                                                                  |      |
|            | a) Chairman for # 1 times during years <u>Criterion I bycars</u><br>b) Member for # 1 times during year <u>ARC</u> <u>Comittee</u> , 2 years. |      |
| 12 Merr    | b) Member for # unles during year during                                                                                                      |      |
|            | ber of Professional Bodies ofduring                                                                                                           |      |
| 1          |                                                                                                                                               |      |
| k          | h or so                                                                                                                                       |      |
| N          |                                                                                                                                               |      |
| Densdme    | Prihcipal Signature of Teacher                                                                                                                |      |
| nonchab Ma | anar Mahavidyalaya Hadapsar, Pune-411028.                                                                                                     |      |
| Hadapsar   | Pune-411028.                                                                                                                                  |      |