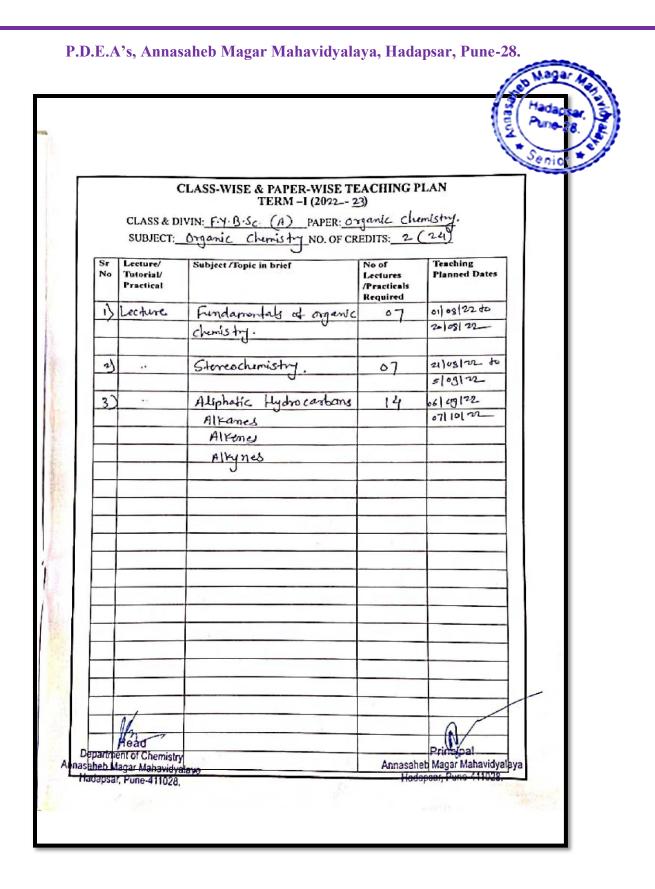

CRITERION-VI (SSR-4<sup>th</sup> Cycle)

Page **35** of **98** 

|          |                                              |                                               |                                              | E Hadap                                               |
|----------|----------------------------------------------|-----------------------------------------------|----------------------------------------------|-------------------------------------------------------|
|          |                                              |                                               |                                              | 2 Senio                                               |
| -        | C                                            | LASS-WISE & PAPER-WISE TH                     | ACHING P                                     |                                                       |
|          |                                              | TERM -II (2072                                |                                              |                                                       |
| CL       | ASS & DIVISI                                 | ON : T.Y.B.Sc. PAPER :                        | T                                            |                                                       |
|          | SUBJECT :                                    | um. of soil & Agro. NO. OF CF                 | REDITS :                                     | 02                                                    |
| Sr<br>No | Lecture/<br>Tutorial/<br>Practical           | Subject /Topic in brief                       | No of<br>Lectures<br>/Practicals<br>Required | Teaching<br>Planned Dates                             |
| )        | Lectury                                      | Soil Chemistry                                | 06                                           | Sepas                                                 |
| 2)       |                                              | Problematic soil & soil                       | 66                                           | Sep 23                                                |
|          | 1.7                                          | Teshing                                       |                                              | 54                                                    |
| 3)       |                                              | Loboratory methods of                         | 12L                                          | 5423                                                  |
|          |                                              | Suil Analysis                                 | 06                                           | 17-22                                                 |
| 4)       |                                              | Fortilizons & Manures<br>protection of plants | 06                                           | 00 + 2B                                               |
| -51      |                                              | protection by planas                          | 00                                           | 027 -5                                                |
|          |                                              |                                               |                                              |                                                       |
|          |                                              |                                               |                                              |                                                       |
|          |                                              | 1                                             |                                              |                                                       |
|          |                                              |                                               |                                              |                                                       |
|          |                                              |                                               |                                              |                                                       |
|          |                                              |                                               |                                              |                                                       |
|          |                                              |                                               |                                              |                                                       |
|          |                                              |                                               |                                              |                                                       |
|          |                                              |                                               |                                              |                                                       |
|          |                                              |                                               |                                              |                                                       |
|          |                                              |                                               |                                              |                                                       |
|          |                                              |                                               |                                              |                                                       |
|          |                                              |                                               |                                              |                                                       |
|          |                                              |                                               |                                              | A                                                     |
|          | 16-                                          | /                                             | -                                            | Aller                                                 |
|          | HAL                                          |                                               |                                              | phu                                                   |
| Departm  | He'ad<br>tent of Chemistry<br>Magar Mahavidy | (14.17)<br>                                   | Annooghut                                    | Principal<br>Magar Mahavidyalaya<br>sar, Pune-411028. |