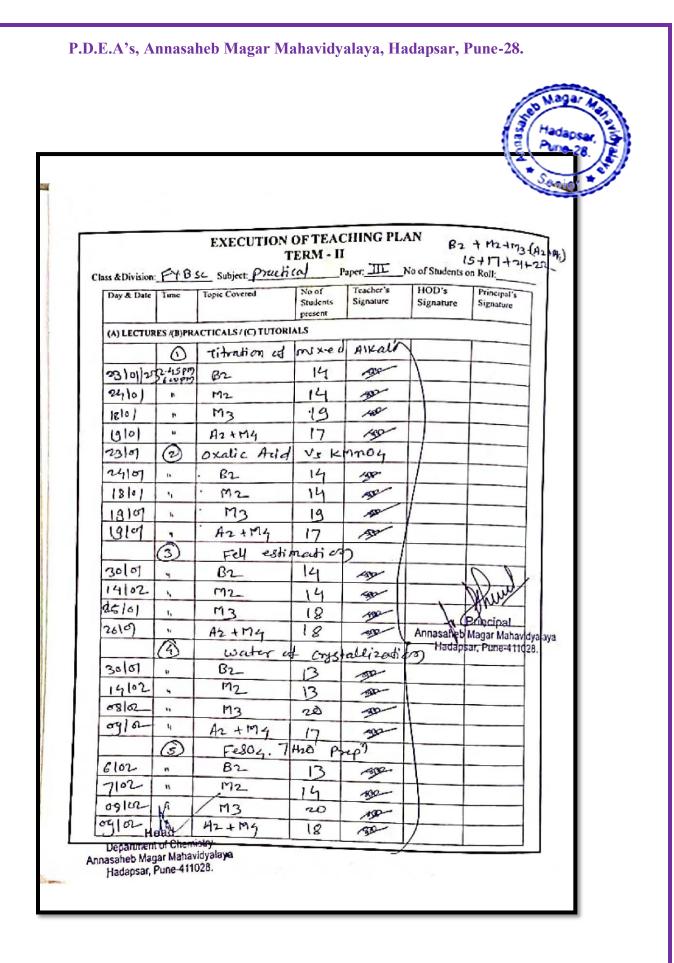

| 11                   |                              |                        |                    |                          |



Page 40 of 98







### ACADEMIC ACTIVITIES DURING 20 (CONFERENCES, SEMINARS, WORKSHOPS ORGANISED/ATTENDED. REFRESHERS, TRAINING PROGRAMMES ) Principal's Signature Particulars Sr. No. Date International Confirme one day 0107/2023 0 on Advanced Matinal & Application Conference on Emerging International 9/12/22 2) to Fronde in matina science. 10/12/22 workshop. 3) 04105123 state level NAAC Head Department of Chemistry Annasaheb Magar Mahavidyalaya Hadapsar, Pune-411028 hcipal (Pr Annasaheb Magar Mahavidyala Hadapsar, Pune-411028

**CRITERION-VI** (SSR-4<sup>th</sup> Cycle)

Page 43 of 98

|        |                   |                                                                 | L.               | Senior |
|--------|-------------------|------------------------------------------------