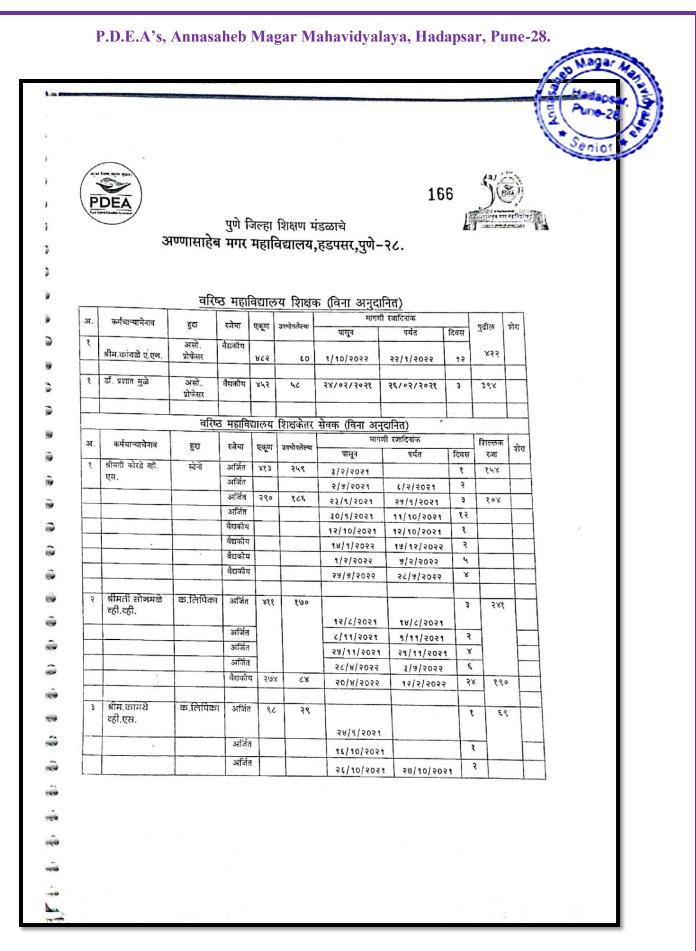

# Teacher's Diary

CRITERION-VI (SSR-4<sup>th</sup> Cycle)

Page **17** of **98** 

**CRITERION-VI** (SSR-4<sup>th</sup> Cycle)

Page 19 of 98

|            |                                                                                                                                               | aga  |
|------------|-----------------------------------------------------------------------------------------------------------------------------------------------|------|
|            | J. J. Ha                                                                                                                                      |      |
|            | li di casa di c                               |      |
|            | 2                                                                                                                                             | r    |
|            | Se                                                                                                                                            | nior |
|            | TEACHER'S PROFILE                                                                                                                             | T    |
|            | ME: Dhotre Shaila B.                                                                                                                          |      |
|            |                                                                                                                                               |      |
|            | SIGNATION: Associate Arofessor                                                                                                                |      |
| 3. QU/     | ALIFICATION: M.SC. SET M. Phil.                                                                                                               |      |
| 4. SPE     | CIALIZATION: Chamistry                                                                                                                        |      |
|            | E OF OPPOINTMENT: [0] 08 2004                                                                                                                 |      |
|            |                                                                                                                                               |      |
|            | E OF CONFORMATION: 10 0 2 2006                                                                                                                |      |
| 7. DAT     | E OF JOINING THIS COLLEGE: 07/09/2020                                                                                                         |      |
| 8. ADD     | DRESS: Estem eligance, Mahadeo nogar, Hadapsar.                                                                                               |      |
|            |                                                                                                                                               |      |
| 9. MOI     | BILE NO. 7420885641 EMAIL: shaila. pdca @ gmail.com                                                                                           |      |
|            | RENT YEAR'S TEACHING SUBJECTS /PAPERS                                                                                                         |      |
| 10. 60.    |                                                                                                                                               |      |
| 9<br>6     | FY Deg/Diplo: Organic Chemistry & Practicals. & Analytical<br>SY Deg/Diplo: Chemistry.                                                        |      |
| 9          | TY Deg/Diplo: <u>Chemistry of scills</u> Agrochemicals & prochicals.<br>BE/B.Pharm. FINAL: Schemistry of Biomolecules.                        |      |
| ş          | BE/B.Pharm. FINAL: Schemistry of Biomolecules.                                                                                                |      |
| ş          | PG-I/MBA-I :                                                                                                                                  |      |
| 9          | PG-II/M8A-II:                                                                                                                                 |      |
| 5          | PhD/Research:                                                                                                                                 |      |
| 11. Parti  | icipation in co-curricular activities as a :                                                                                                  |      |
|            | a) Chairman for # 1 times during years <u>Criterion I bycars</u><br>b) Member for # 1 times during year <u>ARC</u> <u>Comittee</u> , 2 years. |      |
| 12 Merr    | b) Member for # unles during year during                                                                                                      |      |
|            | ber of Professional Bodies ofduring                                                                                                           |      |
| 1          |                                                                                                                                               |      |
| k          | h or so                                                                                                                                       |      |
| N          |                                                                                                                                               |      |
| Densdme    | Prihcipal Signature of Teacher                                                                                                                |      |
| nonchab Ma | anar Mahavidyalaya Hadapsar, Pune-411028.                                                                                                     |      |
| Hadapsar   | Pune-411028.                                                                                                                                  |      |