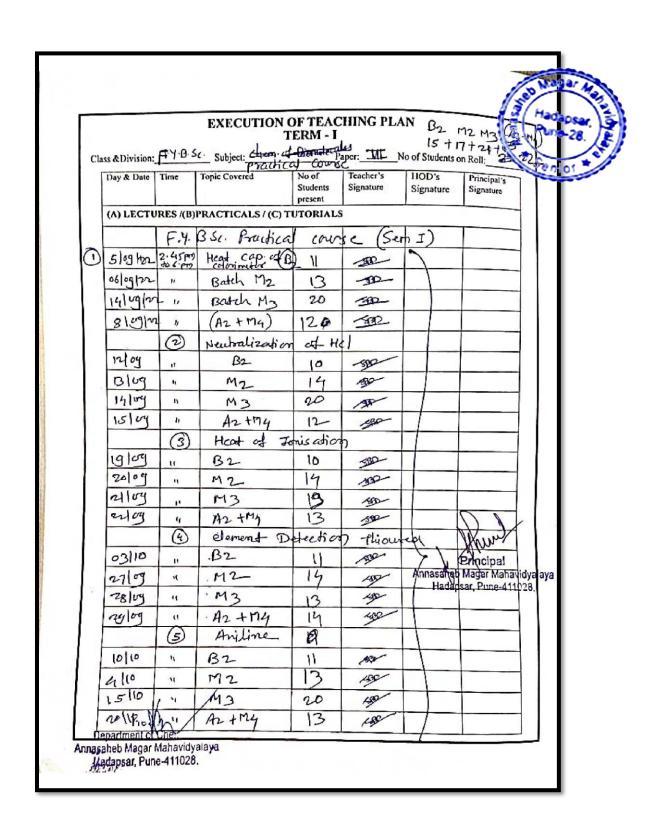

| Class & Division | F-Y-B       | EXECUTION (<br>T<br>Subject: <u>Analyb</u> | ERM - II                     |                        | 12                 | Pune-28                  |
|------------------|-------------|--------------------------------------------|------------------------------|------------------------|--------------------|--------------------------|
| Day & Date       | Tunc        | Topic Covered                              | No of<br>Students<br>present | Teacher's<br>Signature | HOD's<br>Signature | Principar a<br>Signature |
| (A) LECTUR       | RES /(B)PR/ | CTICALS/(C) TUTORI/                        |                              |                        |                    |                          |
| 28/12-           | 1.50007     | goes of chim                               | 70                           | -202                   | 1                  |                          |
| 10/8/23          |             | -1,                                        | 68                           | -200-                  |                    |                          |
| 10/02/3          | "           | -1/                                        | 67                           | 1030-                  |                    | ·                        |
| 17103            |             | TLC                                        | 68                           | -500-                  |                    |                          |
| 19103            | - 11        | <u> </u>                                   | 67                           | 100-                   | 1                  |                          |
| 19103            | n           | -11                                        | 67                           | -300-                  | 1                  |                          |
| 24103            | 5           | paper                                      | 49                           | 802-                   | 1                  |                          |
| 24103            |             |                                            | 55                           |                        |                    |                          |
|                  | (5)         | PH metry                                   |                              |                        |                    |                          |
| 24103            | 1.          | -11-                                       | 92-                          | -500-                  | $\rangle$          |                          |
| 25103            | ે.          | _ !!                                       | 41)                          | 1000-1                 |                    |                          |
| 26103            | 11          |                                            | 38                           | 1500-                  |                    |                          |
| 3105             | y           |                                            | 41                           | -300-                  |                    |                          |
|                  |             |                                            |                              |                        |                    |                          |
|                  |             |                                            |                              | /                      |                    |                          |
|                  |             |                                            |                              |                        |                    |                          |
|                  |             |                                            |                              |                        |                    |                          |
|                  |             |                                            |                              |                        |                    |                          |
|                  |             |                                            |                              |                        |                    |                          |
|                  |             |                                            |                              |                        |                    |                          |
|                  |             |                                            |                              |                        |                    |                          |
|                  |             |                                            |                              | - 4                    | ſ                  |                          |
| K                |             | 4                                          |                              | -                      | N                  | Poul                     |
| Hond             |             |                                            |                              |                        | 16                 | içipat                   |