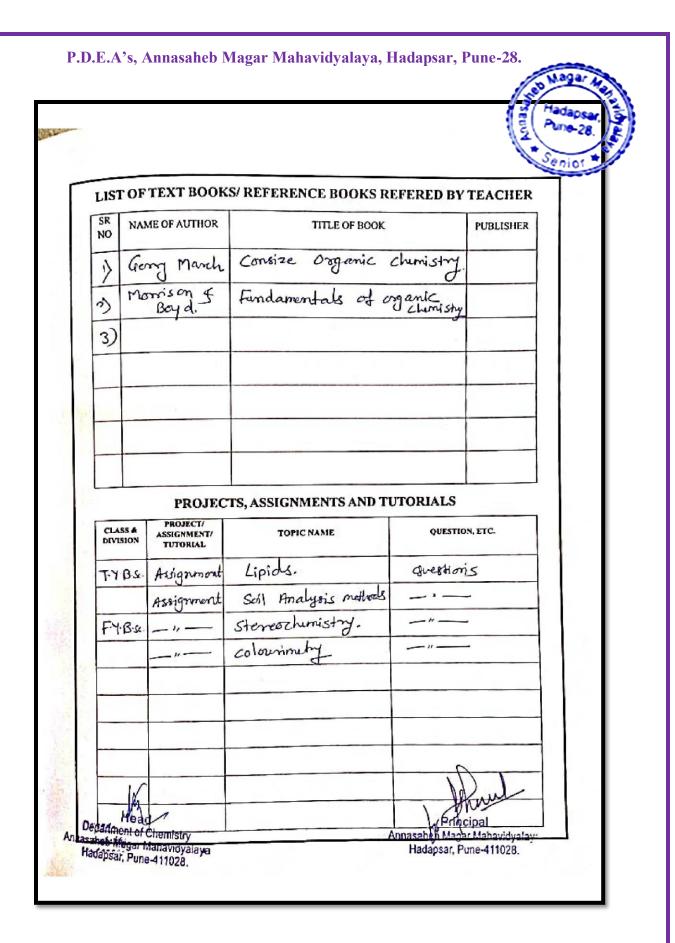

| 11                   |                              |                        |                    |                          |



Page 40 of 98







### ACADEMIC ACTIVITIES DURING 20 (CONFERENCES, SEMINARS, WORKSHOPS ORGANISED/ATTENDED. REFRESHERS, TRAINING PROGRAMMES ) Principal's Signature Particulars Sr. No. Date International Confirme one day 0107/2023 0 on Advanced Matinal & Application Conference on Emerging International 9/12/22 2) to Fronde in matina science. 10/12/22 workshop. 3) 04105123 state level NAAC Head Department of Chemistry Annasaheb Magar Mahavidyalaya Hadapsar, Pune-411028 hcipal (Pr Annasaheb Magar Mahavidyala Hadapsar, Pune-411028

**CRITERION-VI** (SSR-4<sup>th</sup> Cycle)

Page 43 of 98

|        |                   |                                                                 | L.               | Senior |
|--------|-------------------|-----------------------------------------------------------------|-