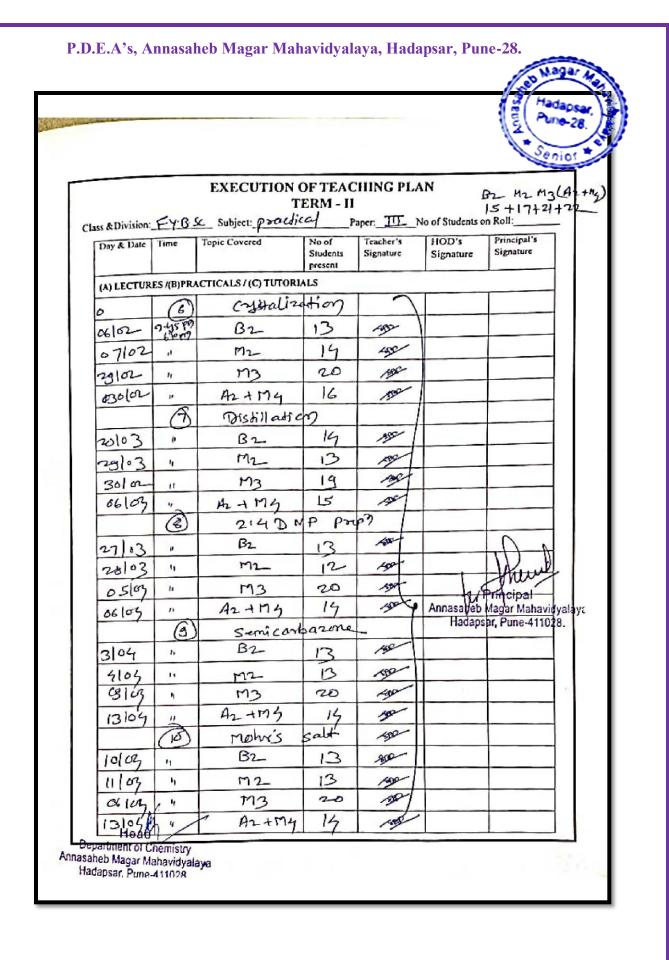

| 11                   |                              |                        |                    |                          |



Page 40 of 98







### ACADEMIC ACTIVITIES DURING 20 (CONFERENCES, SEMINARS, WORKSHOPS ORGANISED/ATTENDED. REFRESHERS, TRAINING PROGRAMMES ) Principal's Signature Particulars Sr. No. Date International Confirme one day 0107/2023 0 on Advanced Matinal & Application Conference on Emerging International 9/12/22 2) to Fronde in matina science. 10/12/22 workshop. 3) 04105123 state level NAAC Head Department of Chemistry Annasaheb Magar Mahavidyalaya Hadapsar, Pune-411028 hcipal (Pr Annasaheb Magar Mahavidyala Hadapsar, Pune-411028

**CRITERION-VI** (SSR-4<sup>th</sup> Cycle)

Page 43 of 98

|        |                   |                                                                 | L.               | Senior |
|--------|-------------------|-----------------------------------------------------------------