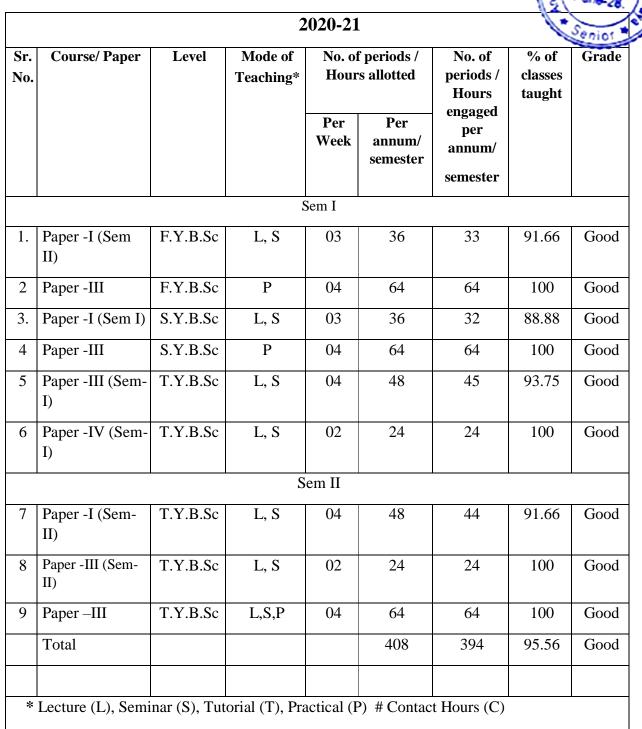

### (Assessment Criteria and Methodology for College Teachers)

| Sr. | Activity                                                                                                         | Grading Crit                                                                                                                 | teria    | a    | Self-appr<br>Grading                                                                                                  | raisal                                                     |   |                          | Verified<br>Grading |
|-----|------------------------------------------------------------------------------------------------------------------|------------------------------------------------------------------------------------------------------------------------------|----------|------|-----------------------------------------------------------------------------------------------------------------------|------------------------------------------------------------|---|--------------------------|---------------------|
| 1.  | Teaching<br>(Number of<br>classes<br>taught/total<br>classes<br>assigned) x<br>100%<br>(Classes                  | 80% &<br>above<br>Below<br>80% but<br>70% &<br>above<br>Less than                                                            | :        | Good | Total<br>Classes<br>Assigned<br>No. of<br>Classes<br>Taught<br>% of Cla                                               |                                                            | : | = 408<br>= 394<br>95.56% | Grauing             |
|     | taught<br>includes<br>sessions on<br>tutorials, lab<br>and other<br>teaching<br>related<br>activities)           | 70%                                                                                                                          | <u> </u> |      | Taught<br>Grade                                                                                                       |                                                            | : | Good                     |                     |
| 2.  | Involvement<br>in the<br>university<br>/college<br>student<br>related<br>activities<br>/research<br>activities : | Involved<br>in at least<br>3 activities<br>1-2-<br>activities<br>Not<br>involved /<br>undertaken<br>any of the<br>activities | :        | Yes  | Sr.           (a)           (b)           (c)           (d)           (e)           (f)           (g)           Grade | Yes<br>Yes<br>Yes<br>Yes<br>Yes<br>No<br>Yes<br><b>Goo</b> |   |                          |                     |