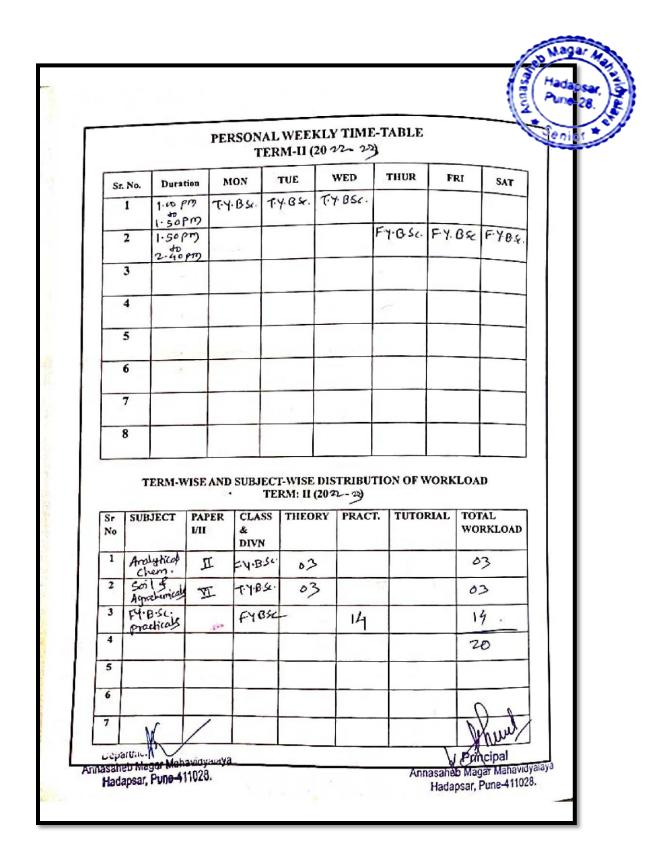

|      |
| Densdme    | Prihcipal Signature of Teacher                                                                                                                |      |
| nonchab Ma | anar Mahavidyalaya Hadapsar, Pune-411028.                                                                                                     |      |
| Hadapsar   | Pune-411028.                                                                                                                                  |      |



Page **21** of **98** 













**CRITERION-VI** (SSR-4<sup>th</sup> Cycle)

Page 26 of 98





Page 28 of 98





Page 30 of 98



Page **31** of **98** 









**CRITERION-VI** (SSR-4<sup>th</sup> Cycle)

Page 34 of 98

| Class & Division | F-Y-B       | EXECUTION (<br>T<br>Subject: <u>Analyb</u> | ERM - II                     |                        | 12                 | Pune-28                  |
|------------------|-------------|--------------------------------------------|------------------------------|------------------------|--------------------|--------------------------|
| Day & Date       | Tunc        | Topic Covered                              | No of<br>Students<br>present | Teacher's<br>Signature | HOD's<br>Signature | Principar a<br>Signature |
| (A) LECTUR       | RES /(B)PR/ | CTICALS/(C) TUTORI/                        |                              |                        |                    |