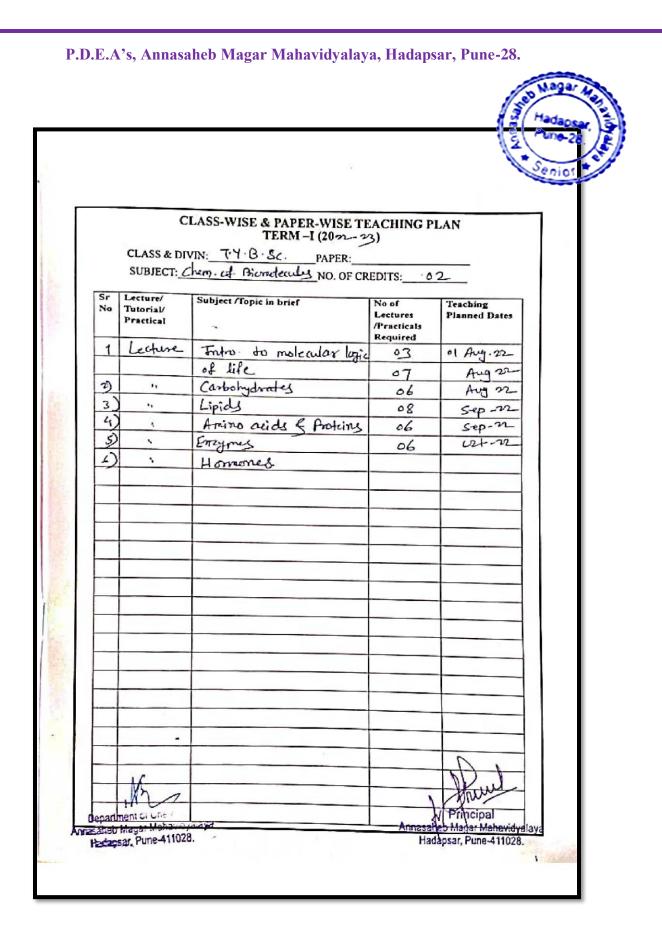

CRITERION-VI (SSR-4<sup>th</sup> Cycle)

Page **35** of **98** 

|          |                                              |                                               |                                              | E Hadap                                               |
|----------|----------------------------------------------|-----------------------------------------------|----------------------------------------------|-------------------------------------------------------|
|          |                                              |                                               |                                              | 2 Senio                                               |
| -        | C                                            | LASS-WISE & PAPER-WISE TH                     | ACHING P                                     |                                                       |
|          |                                              | TERM -II (2072                                |                                              |                                                       |
| CL       | ASS & DIVISI                                 | ON : T.Y.B.Sc. PAPER :                        | T                                            |                                                       |
|          | SUBJECT :                                    | um. of soil & Agro. NO. OF CF                 | REDITS :                                     | 02                                                    |
| Sr<br>No | Lecture/<br>Tutorial/<br>Practical           | Subject /Topic in brief                       | No of<br>Lectures<br>/Practicals<br>Required | Teaching<br>Planned Dates                             |
| )        | Lectury                                      | Soil Chemistry                                | 06                                           | Sepas                                                 |
| 2)       |                                              | Problematic soil & soil                       | 66                                           | Sep 23                                                |
|          | 1.7                                          | Teshing                                       |                                              | 54                                                    |
| 3)       |                                              | Loboratory methods of                         | 12L                                          | 5423                                                  |
|          |                                              | Suil Analysis                                 | 06                                           | 17-22                                                 |
| 4)       |                                              | Fortilizons & Manures<br>protection of plants | 06                                           | 00 + 2B                                               |
| -51      |                                              | protection by planas                          | 00                                           | 027 -5                                                |
|          |                                              |                                               |                                              |                                                       |
|          |                                              |                                               |                                              |                                                       |
|          |                                              | 1                                             |                                              |                                                       |
|          |                                              |                                               |                                              |                                                       |
|          |                                              |                                               |                                              |                                                       |
|          |                                              |                                               |                                              |                                                       |
|          |                                              |                                               |                                              |                                                       |
|          |                                              |                                               |                                              |                                                       |
|          |                                              |                                               |                                              |                                                       |
|          |                                              |                                               |                                              |                                                       |
|          |                                              |                                               |                                              |                                                       |
|          |                                              |                                               |                                              |                                                       |
|          |                                              |                                               |                                              |                                                       |
|          |                                              |                                               |                                              | A                                                     |
|          | 16-                                          | /                                             | -                                            | Aller                                                 |
|          | HAL                                          |                                               |                                              | phu                                                   |
| Departm  | He'ad<br>tent of Chemistry<br>Magar Mahavidy | (14.17)<br>                                   | Annooghut                                    | Principal<br>Magar Mahavidyalaya<br>sar, Pune-411028. |

|          |                                           |                                            |                                              | Hadar                            |
|----------|-------------------------------------------|--------------------------------------------|----------------------------------------------|----------------------------------|
|          |                                           |                                            |                                              | 2 · une                          |
|          |                                           |                                            |                                              | Senio                            |
|          | C                                         | LASS-WISE & PAPER-WISE TI<br>TERM –II (20? |                                              | LAN                              |
| CL       | ASS & DIVISI                              | ON: T.Y.B.Sc. PAPER :                      |                                              |                                  |
| :        | SUBJECT : C                               | um. of soil & Agro. NO. OF CH              | EDITS :                                      | 02                               |
| Sr<br>No | Lecture/<br>Tutorial/<br>Practical        | Subject /Topic in brief                    | No of<br>Lectures<br>/Practicals<br>Required | Teaching<br>Planned Dates        |
| )        | Lectury                                   | Soil Chemistry                             | 06                                           | Sepas                            |
| 2)       |                                           | Problematic soil & suil                    | 66                                           | Sep 23                           |
|          |                                           | Testing                                    |                                              | 54                               |
| 3)       |                                           | Loboratory methods of<br>Sci) Analytic     | 12L                                          | 5423                             |
| 45       |                                           | Sci) Analysis<br>Fortilizors & Manures     | 06                                           | 02+23                            |
| 5)       |                                           | protection of plants                       | 06                                           | 02+23                            |
| 1        |                                           |                                            |                                              |                                  |
|          | _                                         |                                            |                                              |                                  |
|          |                                           |                                            |                                              |                                  |
| $\vdash$ |                                           |                                            |                                              |                                  |
|          |                                           |                                            |                                              |                                  |
|          |                                           |                                            |                                              |                                  |
|          |                                           |                                            |                                              |                                  |
|          |                                           |                                            |                                              |                                  |
|          |                                           |                                            |                                              |                                  |
|          |                                           |                                            |                                              |                                  |
|          |                                           |                                            |                                              |                                  |
|          |                                           |                                            |                                              |                                  |
|          |                                           |                                            |                                              |                                  |
|          |                                           |                                            |                                              | D                                |
|          | 16-                                       | ,                                          |                                              | Adding                           |
|          | Head                                      |                                            |                                              | tonu                             |
|          | mead<br>ent of Chemistr<br>Magar Mahavidy |                                            | Annooahab                                    | Principal<br>Magar Mahavidyalaya |