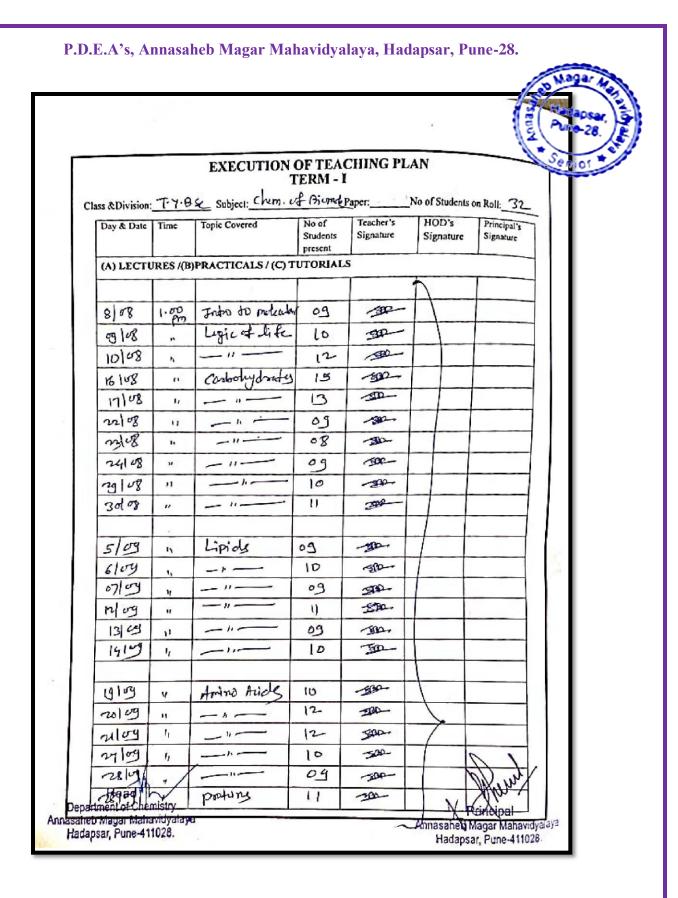

CRITERION-VI (SSR-4<sup>th</sup> Cycle)

Page **35** of **98** 

|          |                                              |                                               |                                              | E Hadap                                               |
|----------|----------------------------------------------|-----------------------------------------------|----------------------------------------------|-------------------------------------------------------|
|          |                                              |                                               |                                              | 2 Senio                                               |
| -        | C                                            | LASS-WISE & PAPER-WISE TH                     | ACHING P                                     |                                                       |
|          |                                              | TERM -II (2072                                |                                              |                                                       |
| CL       | ASS & DIVISI                                 | ON : T.Y.B.Sc. PAPER :                        | T                                            |                                                       |
|          | SUBJECT :                                    | um. of soil & Agro. NO. OF CF                 | REDITS :                                     | 02                                                    |
| Sr<br>No | Lecture/<br>Tutorial/<br>Practical           | Subject /Topic in brief                       | No of<br>Lectures<br>/Practicals<br>Required | Teaching<br>Planned Dates                             |
| )        | Lectury                                      | Soil Chemistry                                | 06                                           | Sepas                                                 |
| 2)       |                                              | Problematic soil & soil                       | 66                                           | Sep 23                                                |
|          | 1.7                                          | Teshing                                       |                                              | 54                                                    |
| 3)       |                                              | Loboratory methods of                         | 12L                                          | 5423                                                  |
|          |                                              | Suil Analysis                                 | 06                                           | 17-22                                                 |
| 4)       |                                              | Fortilizons & Manures<br>protection of plants | 06                                           | 00 + 2B                                               |
| -51      |                                              | protection by planas                          | 00                                           | 027 -5                                                |
|          |                                              |                                               |                                              |                                                       |
|          |                                              |                                               |                                              |                                                       |
|          |                                              | 1                                             |                                              |                                                       |
|          |                                              |                                               |                                              |                                                       |
|          |                                              |                                               |                                              |                                                       |
|          |                                              |                                               |                                              |                                                       |
|          |                                              |                                               |                                              |                                                       |
|          |                                              |                                               |                                              |                                                       |
|          |                                              |                                               |                                              |                                                       |
|          |                                              |                                               |                                              |                                                       |
|          |                                              |                                               |                                              |                                                       |
|          |                                              |                                               |                                              |                                                       |
|          |                                              |                                               |                                              |                                                       |
|          |                                              |                                               |                                              | A                                                     |
|          | 16-                                          | /                                             | -                                            | Aller                                                 |
|          | HAL                                          |                                               |                                              | phu                                                   |
| Departm  | He'ad<br>tent of Chemistry<br>Magar Mahavidy | (14.17)<br>                                   | Annooghut                                    | Principal<br>Magar Mahavidyalaya<br>sar, Pune-411028. |

|          |                                           |                                            |                                              | Hadar                            |
|----------|-------------------------------------------|--------------------------------------------|----------------------------------------------|----------------------------------|
|          |                                           |                                            |                                              | 2 · une                          |
|          |                                           |                                            |                                              | Senio                            |
|          | C                                         | LASS-WISE & PAPER-WISE TI<br>TERM –II (20? |                                              | LAN                              |
| CL       | ASS & DIVISI                              | ON: T.Y.B.Sc. PAPER :                      |                                              |                                  |
| :        | SUBJECT : C                               | um. of soil & Agro. NO. OF CH              | EDITS :                                      | 02                               |
| Sr<br>No | Lecture/<br>Tutorial/<br>Practical        | Subject /Topic in brief                    | No of<br>Lectures<br>/Practicals<br>Required | Teaching<br>Planned Dates        |
| )        | Lectury                                   | Soil Chemistry                             | 06                                           | Sepas                            |
| 2)       |                                           | Problematic soil & suil                    | 66                                           | Sep 23                           |
|          |                                           | Testing                                    |                                              | 54                               |
| 3)       |                                           | Loboratory methods of<br>Sci) Analytic     | 12L                                          | 5423                             |
| 45       |                                           | Sci) Analysis<br>Fortilizors & Manures     | 06                                           | 02+23                            |
| 5)       |                                           | protection of plants                       | 06                                           | 02+23                            |
| 1        |                                           |                                            |                                              |                                  |
|          | _                                         |                                            |                                              |                                  |
|          |                                           |                                            |                                              |                                  |
| $\vdash$ |                                           |                                            |                                              |                                  |
|          |                                           |                                            |                                              |                                  |
|          |                                           |                                            |                                              |                                  |
|          |                                           |                                            |                                              |                                  |
|          |                                           |                                            |                                              |                                  |
|          |                                           |                                            |                                              |                                  |
|          |                                           |                                            |                                              |                                  |
|          |                                           |                                            |                                              |                                  |
|          |                                           |                                            |                                              |                                  |
|          |                                           |                                            |                                              |                                  |
|          |                                           |                                            |                                              | D                                |
|          | 16-                                       | ,                                          |                                              | Adding                           |
|          | Head                                      |                                            |                                              | tonu                             |
|          | mead<br>ent of Chemistr<br>Magar Mahavidy |                                            | Annooahab                                    | Principal<br>Magar Mahavidyalaya |